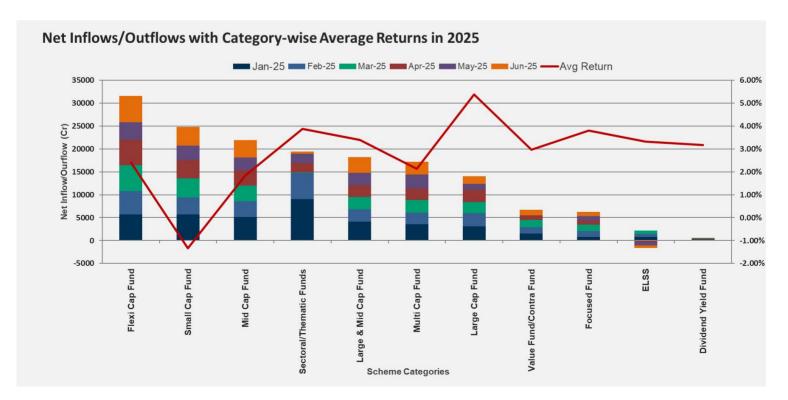

# **Category wise Equity Inflows**

\* Average Returns of the schemes calculated for respective category irrespective of AUM size.

Mata Securities India P Ltd July 2025

# **Breaking Down Equity Inflows of June**

- Flexi, Small & Mid Caps Capture 72% of June MF Inflows: Flexi Cap, Small Cap, Mid Cap and Large & Mid Cap funds saw a sharp rise in inflows, jointly accounting for 72% of total equity MF inflows, underscoring robust investor appetite for diversified, high-growth segments.
- ELSS Schemes See ₹556 Cr Outflow for Third Straight Month: Tax-saving ELSS funds extended their losing streak in June, recording outflows of ₹556 Cr, marking the third consecutive month of withdrawals amid tepid investor interest.
- New Fund Offers Drive Inflows in June: Four major IPOs in June added ₹928 Cr to equity mutual fund inflows, with Baroda BNP Paribas Health & Wellness, Samco Large & Mid Cap and Unifi Flexi Cap Fund standing out as the key contributors to fresh investments.
- Top Gainers Reflect Shifting Investor Preferences in June: Parag Parikh Flexi Cap, HDFC Flexi Cap and Motilal Oswal Midcap continued to dominate inflows, reflecting strong investor conviction. Nippon India Small Cap and Bandhan Small Cap gained traction, while Nippon India Large Cap and ICICI Pru Large & Mid Cap sustained investor interest. HDFC Focused 30 Fund saw rising preference, with HDFC Mid Cap and Nippon India Multi Cap making fresh entries into the top 10 inflow gainers, signaling shifting allocation trends.